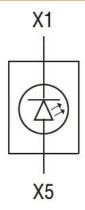

|                             | min | °C    | -25                       |
|                                     |                             | max | °C    | +70                       |
|                                     | Storage temperature         |     |       |                           |
|                                     |                             | min | °C    | -40                       |
|                                     |                             | max | °C    | +85                       |
| Dimensions                          |                             |     |       |                           |



**ENERGY AND AUTOMATION** 

LED INTEGRATED LAMP-HOLDER, STEADY LIGHT Ø22MM PLATINUM SERIES, SCREW TERMINATION, 12...30VAC/DC. GREEN

## Wiring diagrams



## Certifications and compliance

Compliance

CSA C22.2 n° 14

IEC/EN/BS 60947-1

IEC/EN/BS 60947-5-1

**UL508** 

Certificates

CCC

cULus

EAC

**RINA** 

UL

ETIM classification

ETIM 8.0

EC000204 -Lamp holder block for control circuit devices