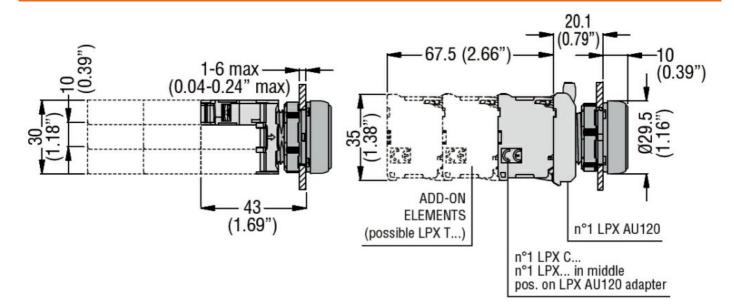

## LED INTEGRATED LAMP-HOLDER, STEADY LIGHT Ø22MM PLATINUM SERIES, SCREW TERMINATION, 12...30VAC/DC. GREEN

| Product designation                 |                             |     |       | LED elements steady light |
|-------------------------------------|-----------------------------|-----|-------|---------------------------|
| Product type designat               |                             |     |       | LPXLP                     |
| General characteristic              | S                           |     |       |                           |
| Colour                              |                             |     |       | Green                     |
| Electrical characteristi            | cs                          |     |       |                           |
| Supply voltage (AC)                 |                             |     | V     | 1230                      |
| Supply voltage (DC)                 |                             |     | V     | 1230                      |
| Operations                          |                             |     |       |                           |
| Electrical life                     |                             |     | hours | 100000                    |
| Mechanical features                 |                             |     |       |                           |
| Tightening torque for terminals max |                             |     | Nm    | 1                         |
| Conductor section                   |                             |     |       |                           |
|                                     | AWG/kcmil conductor section |     |       |                           |
|                                     |                             | max |       | 12                        |
|                                     | IEC                         |     |       |                           |
|                                     |                             | max | mm²   | 1 or 2 / 2.5              |
| Mounting adapter                    |                             |     |       | LPXAU120                  |
| Weight                              |                             |     | g     | 16                        |
| Ambient conditions                  |                             |     |       |                           |
| Temperature                         |                             |     |       |                           |
|                                     | Operating temperature       |     |       |                           |
|                                     |                             | min | °C    | -25                       |
|                                     |                             | max | °C    | +70                       |
|                                     | Storage temperature         |     |       |                           |
|                                     |                             | min | °C    | -40                       |
|                                     |                             | max | °C    | +85                       |
| Dimensions                          |                             |     |       |                           |